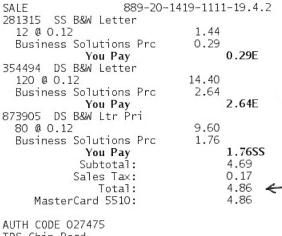

Reprint Transaction # 09020618190032711

| SALE      | 902-22-3      | 3550-1111 | 1-19.4.2 |
|-----------|---------------|-----------|----------|
| 354494 DS | B&W Letter    |           |          |
| 150 @ 0.  | 12            | 18.00     |          |
| Business  | Solutions Prc | 3.30      |          |
|           | You Pay       |           | 3.30E    |
|           | Total:        |           | 3.30 🗲   |
| Master    | -Card 5510:   |           | 3.30     |

AUTH CODE 007621 TDS Chip Read AID A0000000041010 MASTERCARD TVR 0000008000 CVS No Signature Required